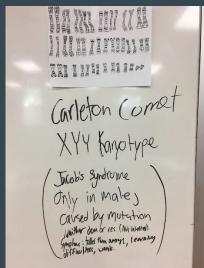

## Karyotypes

Chromosomes found at the crime scene matched with Carelton Commet (Jacob's Syndrome), and Nancy Normal (Triple X Syndrome).