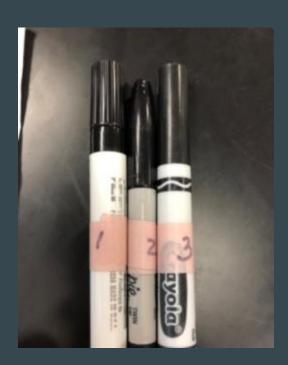

## At the Crime Scene, we observed:

• Three different pens

## Ink Chromatography

- Match to pen 2
- Belongs to SamSophomore or NancyNormal