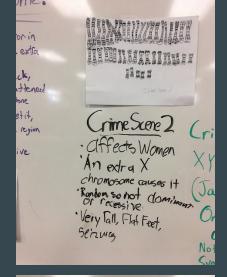

## Karyotypes

Chromosomes found at the crime scene matched with Carelton Commet (Jacob's Syndrome), and Nancy Normal (Triple X Syndrome).

## Diseases

| Name           | Disease             | What it does to the body  |
|----------------|---------------------|---------------------------|
| Theresa Terry  | Down Syndrome       | Slow learning, small head |
| Nancy Normal   | Triple X Syndrome   | Tall, Flat feet, Seizures |
| Sam Sophomore  | Jacob's Syndrome    | Tall, behavioral issues   |
| Fred Flimmer   | Klinefelter Disease | Skinny more               |
| Carleton Comet | Jacob's Syndrome    |                           |