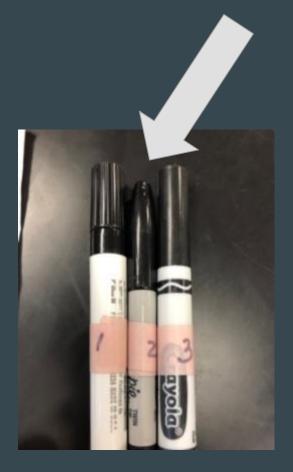

## At the Crime Scene, we observed:

• Three different pens

## Ink Chromatography

- Match to pen 2
- Belongs to SamSophomore or NancyNormal