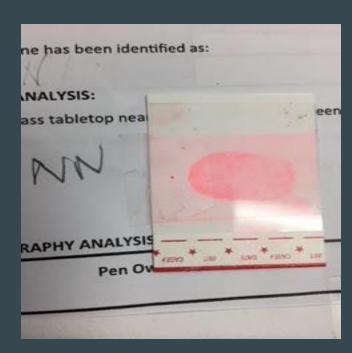

## Ink Chromatography

- Match to pen 2
- Belongs to SamSophomore or NancyNormal