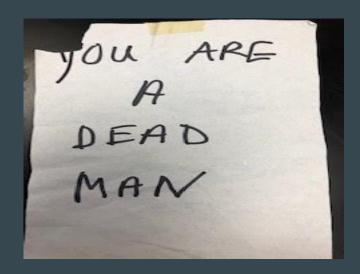

# State of California Vs Normal

• • •

By: Sean, Kian, Izzy, Ty



## The Case

Laboratory Case Number: CA008

Offense: Homicide

Victim: Carleton Comet



Suspects: Glen Glee, Sam Sophomore, Fred Flimmer, Nancy Normal, Theresa Terra











**Initial Crime Scene Data** 

## At the Crime Scene, we observed:

• Two Different types of Blood on the Knife



## At the Crime Scene, we observed:

• Three different pens



## At the Crime Scene, we observed:

• A note that says, "You are a dead man"



## Case Claim

We charge Nancy Normal with first degree murder.

Fred Flimmer influenced her to do it.



## Evidence

## Methods of Analysis

### Methods of analysis:

- Fingerprint
- Ink Chromatography
- Blood Type
- Disorders
- DNA Fingerprinting
- Karyotypes

## Fingerprint

The Fingerprint we observed matched that of Nancy Normal's



## Ink Chromatography

- Match to pen 2
- Belongs to SamSophomore or NancyNormal



## Karyotypes

Chromosomes found at the crime scene matched with Carelton Commet (Jacob's Syndrome), and Nancy Normal (Triple X Syndrome).









## Diseases

| Name           | Disease             | What it does to the body  |
|----------------|---------------------|---------------------------|
| Theresa Terry  | Down Syndrome       | Slow learning, small head |
| Na