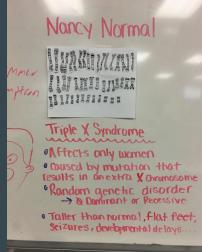

## Karyotypes

Chromosomes found at the crime scene matched with Carelton Commet (Jacob's Syndrome), and Nancy Normal (Triple X Syndrome).

## Diseases

| Name           | Disease             | What it does to the body  |
|----------------|---------------------|---------------------------|
| Theresa Terry  | Down Syndrome       | Slow learning, small head |
| Nancy Normal   | Triple X Syndrome   | Tall, Flat feet, Seizures |
| Sam Sophomore  | Jacob's Syndrome    | Tall, behavioral issues   |
| Fred Flimmer   | Klinefelter Disease | Skinny more               |
| Carleton Comet | Jacob's Syndrome    |                           |