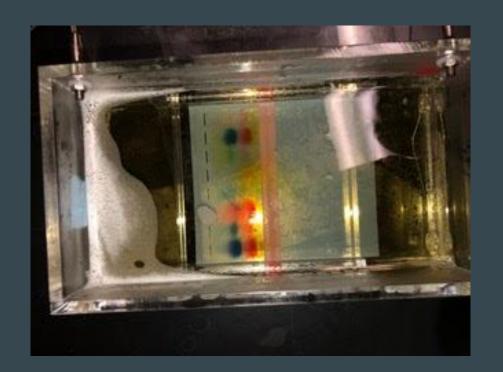

## Ink Chromatography

- Match to pen 2
- Belongs to SamSophomore or NancyNormal