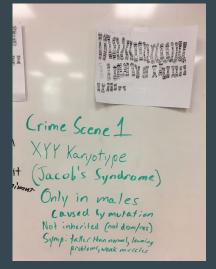

## Karyotypes

Chromosomes found at the crime scene matched with Carelton Commet (Jacob's Syndrome), and Nancy Normal (Triple X Syndrome).